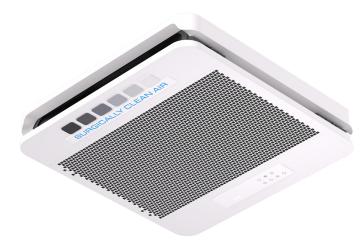

Surgically Clean Air's COBALT Air Purifier (SCA14000) is one of the World's Most Advanced, Premium, Commercial-Grade Air Purifiers.

#### **Features**

- Control Panel
- **Automatic Mode**
- Remote Control
- Operation Scheduling: 2, 6, 12, 24 hours
- Proximity sensor (Energy Saving, Smart Operation)
- Three Configurations (Ceiling Mount, Wall Mount, Mobile Stand)
- Safe and permanent solution
- Uninterrupted, Optimised air circulation
- High efficiency filtration

## **Product Info**

Model: SCA14000-2x2 Dimension: (H) 255 mm x (W) 636 mm x (L) 636 mm

Weight: 20.5 kg