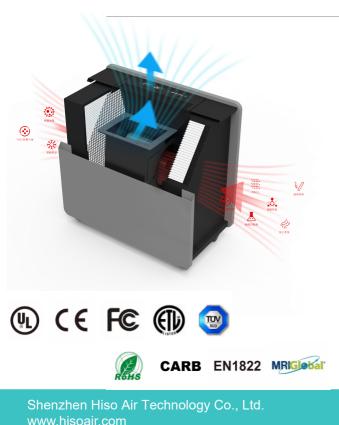

## **Better Air**

Pre-filter Remove pollen, airborne mold, pet hair maintain allergen-free air

Activated Carbon Filter Trap annoying odors with activated carbon

True HEPA Filter Adsorb & decompose COVID-19, 99.99% bacteria, formaldehyde, TVOC