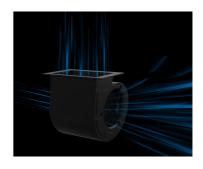

## **Lower Noise**

Silent Centrifugal HurricaneMotor™ Strong, Quiet, Long life about 40,000 hours

Unique Air Duct Design Good for smooth air circulation and noise control

**Exceptional Low Noise** 5 -10dB lower than the competitor's air purifier

## Larger Airflow

Strong HurricaneMotor™ Max to 1000m<sup>3</sup>/h (590CFM), applicable for large spaces

Well-designed Air inlet and outlet Deliver clean and fresh air efficiently

Larger Spaces Max to coverage 120m<sup>2</sup> (1300ft<sup>2</sup>)