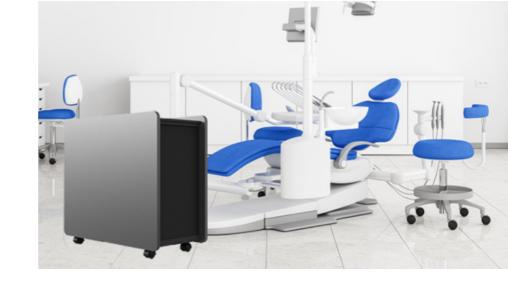

**Floor Series**<sup>™</sup> **Air Purifier** (HA-1000)

## Larger Airflow

Strong HurricaneMotor™ Max to 1000m<sup>3</sup>/h (590CFM), applicable for large spaces

Well-designed Air inlet and outlet Deliver clean and fresh air efficiently

Larger Spaces Max to coverage 120m<sup>2</sup> (1300ft<sup>2</sup>)