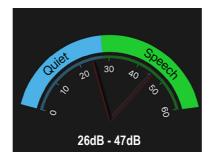

## **Lower Noise**

Silent Centrifugal HurricaneMotor™ Strong, Quiet, Long life about 40,000 hours

Unique Air Duct Design Good for smooth air circulation and noise control

**Exceptional Low Noise** 5 -10dB lower than the competitor's air purifier

|                             | Specifications                                   |
|-----------------------------|--------------------------------------------------|
| Model No.                   | HA-1000                                          |
| Туре                        | Floor type with Omni-directional wheels          |
| Max Air Volume (PM2.5 CADR) | 1000m³/h (590CFM)                                |
| Max Application Area        | 120m² (1300ft²)                                  |
| Noise                       | 26-49dB                                          |
| Filters                     | Pre filter+Anti-bacteria filter+H13 HEPA Filter  |
| Shell Material              | Metal                                            |
| Control Method              | Touch Screen                                     |
| Air Quality Indicator       | PM2.5, Filter Replace Remind                     |
| Airflow direction           | Air inlet: Left & Right sides, Air out: Top side |
| Function                    | 3 Air speeds (F1-F2-F3)                          |
|                             | 2 Modes (Auto-Manual Operation)                  |
| Voltage                     | 220-240V~50 Hz                                   |
| Power                       | 90W                                              |
| Machine Size                | 670*650*352mm (26.4*25.6*13.9")                  |
| Net Weight                  | 28kg (61.7 lbs)                                  |
| Certificate                 | CE-EMC, CE-LVD, CADR & Noise, EN1822,            |
|                             | Antibacterial filter test report                 |