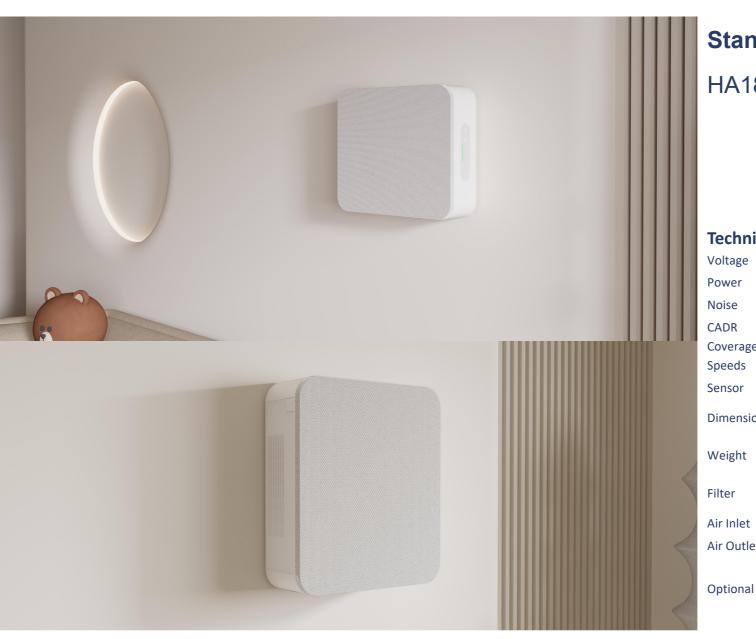

## **Standing&Wall-Mounted Air Purifier**

HA180

## **Technical Specification**

Voltage 120V~60Hz Power 14W±10% 25-52dB(A) Noise

200m<sup>3</sup>/h (118CFM)±10% CADR 20~30m<sup>2</sup>/215-323 ft<sup>2</sup> Coverage

Auto-1-2-3-4 Speeds

PM2.5 Sensor

wall-mouted:430x143.5x490mm/16.93"x5.65"x19.29" Dimension

with base:430x262x546mm/16.93"x10.31"x21.50"

wall-mouted:5.5 kg/12.13 lb Weight

with base:6 kg/13.23 lb

PET Pre-filter + HEPA 13 (with High Dust Capacity & Filter

Microban Antibacterial Agent)

Air Inlet Front

Left & right sides Air Outlet

plasma, UVC, HEPA13, HEPA14, HEPA13 with Acitive

carbon filter, temperature sensor, humidity sensor, light sensor, CO<sub>2</sub> sensor, TVOC sensor, noise, occupancy

sensor, radar sensor