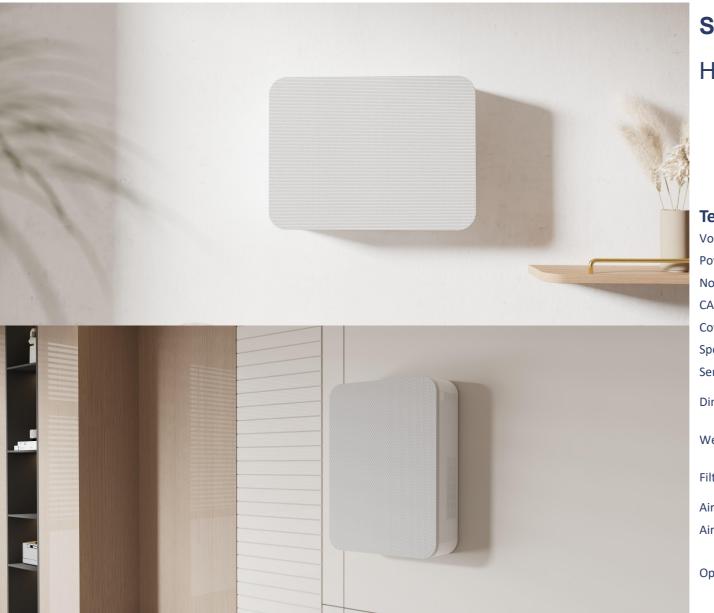

## **Standing&Wall-Mounted Air Purifier** HA380

| echnical Specification |                                                                                                                                                                                      |
|------------------------|--------------------------------------------------------------------------------------------------------------------------------------------------------------------------------------|
| oltage                 | 120V~60Hz                                                                                                                                                                            |
| ower                   | 30W±10%                                                                                                                                                                              |
| loise                  | 25-55dB(A)                                                                                                                                                                           |
| ADR                    | 380m³/h (223CFM)±10%                                                                                                                                                                 |
| overage                | 40-50m² / 430-538ft²                                                                                                                                                                 |
| peeds                  | Auto-1-2-3-4                                                                                                                                                                         |
| ensor                  | PM2.5                                                                                                                                                                                |
| imension               | wall-mouted:430x143.5x578mm/16.93"x5.65"x22.76"<br>with base:430x262x634mm/16.93"x10.31"x24.96"                                                                                      |
| Veight                 | wall-mouted:7 kg/15.43 lb<br>with base:7.5 kg/16.53 lb                                                                                                                               |
| ilter                  | PET Pre-filter + HEPA 13 (with High Dust Capacity & Microban Antibacterial Agent)                                                                                                    |
| ir Inlet               | Front                                                                                                                                                                                |
| ir Outlet              | Left & right sides                                                                                                                                                                   |
| optional               | plasma, UVC, HEPA13, HEPA14, HEPA13 with Acitive carbon filter, temperature sensor, humidity sensor, light sensor, $CO_2$ sensor, TVOC sensor, noise, occupancy sensor, radar sensor |